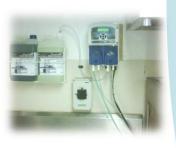

# SAFELOCK<sup>™</sup> ULTRA K RANGE Kitchen Solutions

**Easy Hassle-Free Dispensing** 

The SAFELOCK<sup>™</sup> self-venting dispenser is quick and easy to use – simply twist & lock.

In combination with the innovative dispensing system, The SAFELOCK™ System delivers accurate product mix whilst eliminating staff contact.