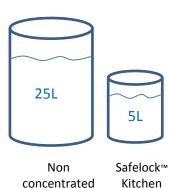

# Outstanding Performance & Ultra Concentrated

Using super-saturated concentrates, the Safelock Kitchen System delivers impressive results. This innovative, Australian Made product range is easy to use and safe for both staff and the environment. **Ultra concentrated formula means no more heavy 25L drums** 

formula

Safelock ™ Kitchen
 Systems are provided in 5L containers.

A single 5L container is equal to 1 x 25L non concentrated formula<sup>\*</sup>.
1 x 5L Safelock provides cleaning for over 1200 racks<sup>\*</sup>.

\* Results may vary based on the type of dosing and crockery conditions

System